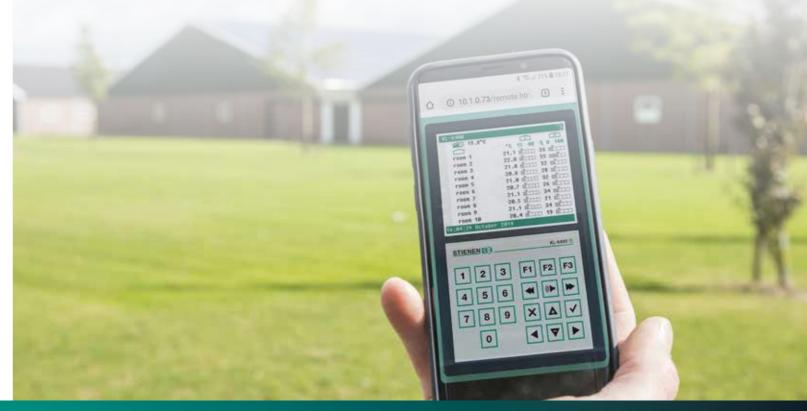

# **Optimal ventilation**

An optimal stable environment for your livestock requires optimal ventilation. With the new and innovative Bo-Air Touch climate computer, you can control your side curtains effectively and realize the ideal flow of fresh air in the house. An optional weather station ensures optimal weather-dependent operation of your shed curtains. In addition, with the App on your smartphone, you always have insight into the current stable situation.

#### FARMCONNECT (future optional)

The FarmConnect farm software collects all current and historical data of all control computers on your farm, combines this data, and then presents it in clear overviews, graphs and tables. FarmConnect gives you access to your farm data. Wherever you are, you are always connected to your company so that you can intervene immediately if necessary.