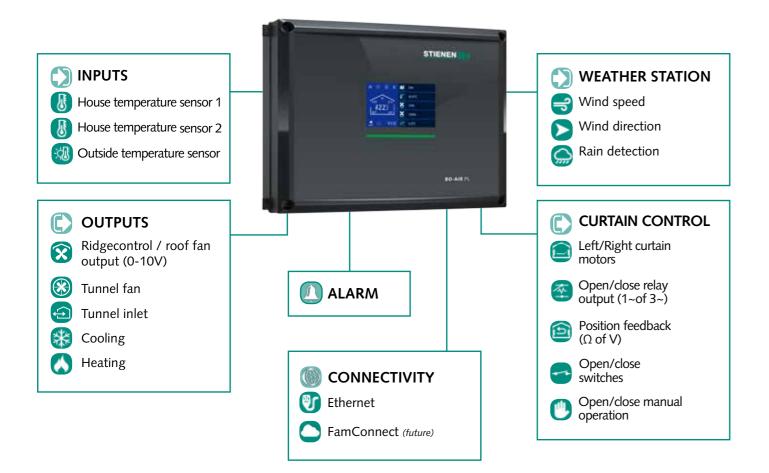

# SYSTEM FEATURES BO-AIR PL

## **SPECIFICATIONS BO-AIR PL**

#### STANDARD OPTIONS

| Analog inputs              | 6                                               |
|----------------------------|-------------------------------------------------|
| Analog outputs             | 2                                               |
| Digital inputs             | 2                                               |
| Relay outputs              | 3                                               |
| Alarm output               | $\checkmark$                                    |
| Ethernet (RJ45) connection | $\checkmark$                                    |
| Power supply (in)          | 110Vac - 240Vac 50/60Hz                         |
| Power supply (out)         | 24Vdc / 12Vdc                                   |
| Operating temperature      | 0 45°C                                          |
| Approval                   | CE                                              |
| Housing                    | 315 x 285 x 140mm (WxHxD)<br>plastic ABS (IP54) |
|                            |                                                 |

#### WEATHER STATION (optional)

Adding a weather station to your curtain controller enables you to instantly respond to current weather conditions and pro-actively adjust your curtain positions to ensure an optimum climate! The weather station data can optionally be shared with multiple controllers.