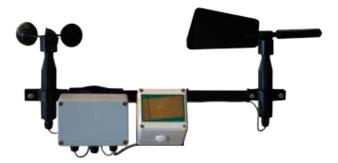

#### WEATHER STATION (optional)

Adding a weather station to your curtain controller enables you to instantly respond to current weather conditions and pro-actively adjust your curtain positions to ensure an optimum climate! The weather station data can optionally be shared with multiple controllers.